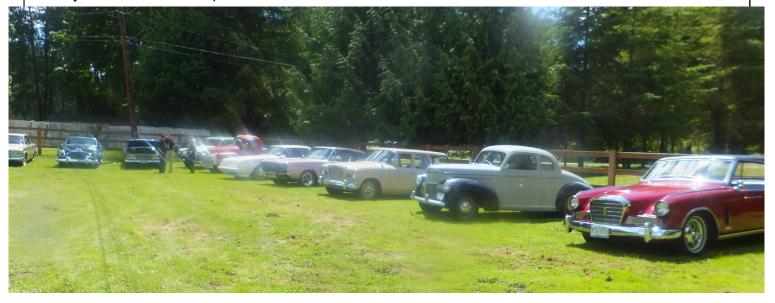

#### Volume 47 Number 7

(Happy July to you!

June came and went like a flash! I hope everyone had a good month. Our June meeting was held on the 10th. I think only two Studebakers went to the Maple Valley Days car show (we didn't as our '53 Commander is pinned in the garage by a '65 Rambler at the moment!), but the meeting was very well attended and lots of fun! Thanks so much to Kenny and Kathy Durkee for hosting! We had a nice mini car show going on in their large front yard (mostly Studebakers), great BBQ burgers and

## The President's STEERING COLUMN

hotdogs and more potluck food than we could possibly eat. Kenny is working on a few car projects, so it was fun to see what was in the garage. There was a 1963 Avanti R2 belonging to a club member, a 1961 MG (I think!) and lots more! Their next door neighbor popped over with his Mustang fastback and after we ate and had a business meeting, several of us went to look at his projects: an early 1950s Hudson and a 1952 Airstream trailer.

# SECRATARY'S SCRIBBLES

The weather forecast on Saturday was somewhat forbidding, but nineteen of the Seattle chapter SDC members and invited friends, who ventured out, were treated to a marvelous afternoon of tire kicking, conversation around a delicious BBQ/ potluck meal at Kathy and Kenny Durkee's secluded home! Even the weather turned out to be a plus for our get-together. It was neither too hot or too cold and with plenty of sunshine. It was the kind of weather that just made everyone want to bring out their old rides, which they did. Sorry I didn't get an exact count but it must have been about a dozen. The afternoon turned out to be an exciting mix of old friends and guests that I hope will want to become friends. There were also cars that most of us had never seen before. Kenny's parents were also there to join in. It's not often that we get a chance to hear, first hand, what our friends were like when they were kids.