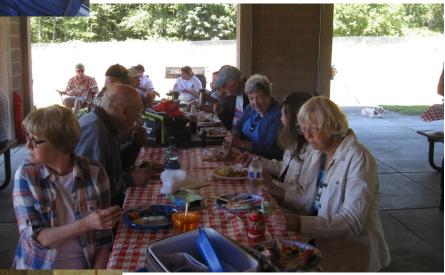

#### The Washington President

We had a marvelous picnic this year. The weather was the National SDC Organization furnishes for the hostperfect, the food delicious, and there were too many cars and people to count! I tried to note all the cars, but I know I missed a bunch - my apologies if I miss yours in the list. We had four Avantis, one M-series truck, one C-cab truck, a '57 Silver Hawk, a '37 Pres. coupe, a '41 Commander sedan, a '38 Commander, a '39 Champion coupe, a '39 President sedan, two '64 convertibles, a '54 Commander, a '53 "Lowboy", and a '60 Lark wagon. WOW. I do wish I had gone around with a tablet for everyone to sign in, including their cars. Next year I will do better!

would be split evenly between the sponsoring chapters. Debbie Massie will be the Treasurer, and she will open a new account for the Meet, and will keep it separate from the clubs' funds. Laurel had Bob Bryant list all the volunteers for each category. We have a lot of volunteers so far. Thanks to everyone for making the picnic such a success, and for volunteering!