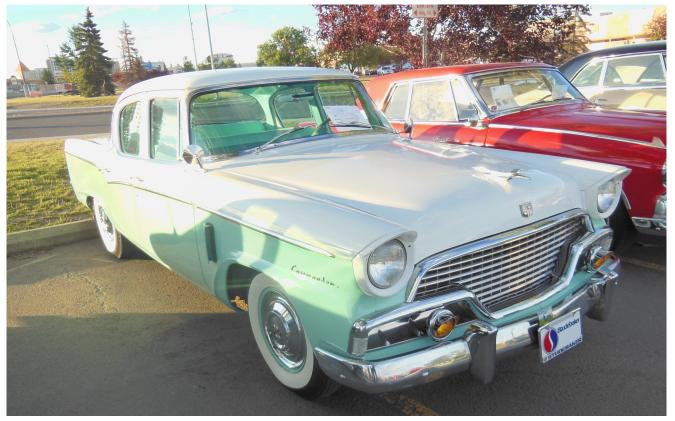

#### The Washington President

We had a marvelous picnic this year. The weather was the National SDC Organization furnishes for the hostperfect, the food delicious, and there were too many cars and people to count! I tried to note all the cars, but I know I missed a bunch - my apologies if I miss yours in the list. We had four Avantis, one M-series truck, one C-cab truck, a '57 Silver Hawk, a '37 Pres. coupe, a '41 Commander sedan, a '38 Commander, a '39 Champion coupe, a '39 President sedan, two '64 convertibles, a '54 Commander, a '53 "Lowboy", and a '60 Lark wagon. WOW. I do wish I had gone around with a tablet for everyone to sign in, including their cars. Next year I will do better!