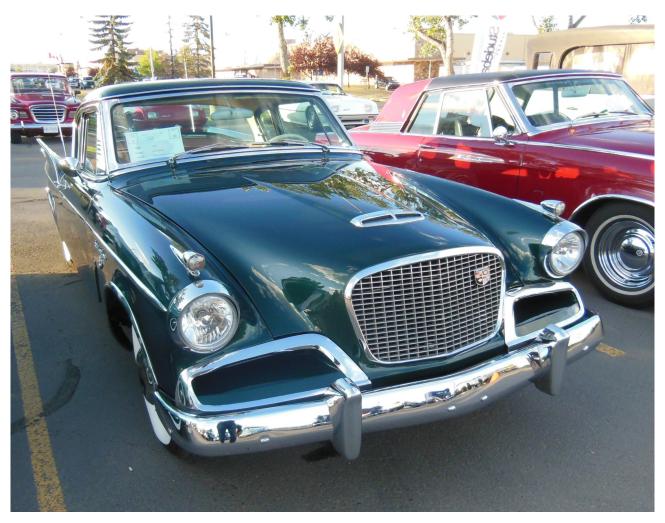

#### The Washington President

We had a marvelous picnic this year. The weather was the National SDC Organization furnishes for the hostperfect, the food delicious, and there were too many cars and people to count! I tried to note all the cars, but I know I missed a bunch - my apologies if I miss yours in the list. We had four Avantis, one M-series truck, one C-cab truck, a '57 Silver Hawk, a '37 Pres. coupe, a '41 Commander sedan, a '38 Commander, a '39 Champion coupe, a '39 President sedan, two '64 convertibles, a '54 Commander, a '53 "Lowboy", and a '60 Lark wagon. WOW. I do wish I had gone around with a tablet for everyone to sign in, including their cars. Next year I will do better!