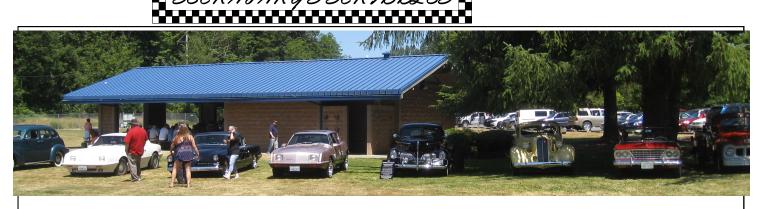

#### The Washington President

We had a marvelous picnic this year. The weather was the National SDC Organization furnishes for the hostperfect, the food delicious, and there were too many cars and people to count! I tried to note all the cars, but I know I missed a bunch - my apologies if I miss yours in the list. We had four Avantis, one M-series truck, one C-cab truck, a '57 Silver Hawk, a '37 Pres. coupe, a '41 Commander sedan, a '38 Commander, a '39 Champion coupe, a '39 President sedan, two '64 convertibles, a '54 Commander, a '53 "Lowboy", and a '60 Lark wagon. WOW. I do wish I had gone around with a tablet for everyone to sign in, including their cars. Next year I will do better!