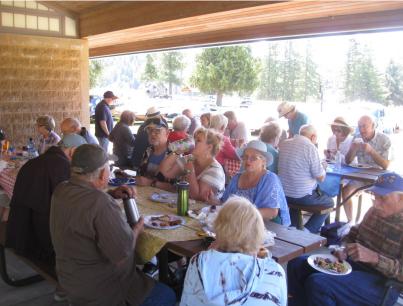

#### The Washington President

We had a marvelous picnic this year. The weather was the National SDC Organization furnishes for the hostperfect, the food delicious, and there were too many cars and people to count! I tried to note all the cars, but I know I missed a bunch - my apologies if I miss yours in the list. We had four Avantis, one M-series truck, one C-cab truck, a '57 Silver Hawk, a '37 Pres. coupe, a '41 Commander sedan, a '38 Commander, a '39 Champion coupe, a '39 President sedan, two '64 convertibles, a '54 Commander, a '53 "Lowboy", and a '60 Lark wagon. WOW. I do wish I had gone around with a tablet for everyone to sign in, including their cars. Next year I will do better!

would be split evenly between the sponsoring chapters. Debbie Massie will be the Treasurer, and she will open a new account for the Meet, and will keep it separate from the clubs' funds. Laurel had Bob Bryant list all the volunteers for each category. We have a lot of volunteers so far. Thanks to everyone for making the picnic such a success, and for volunteering!