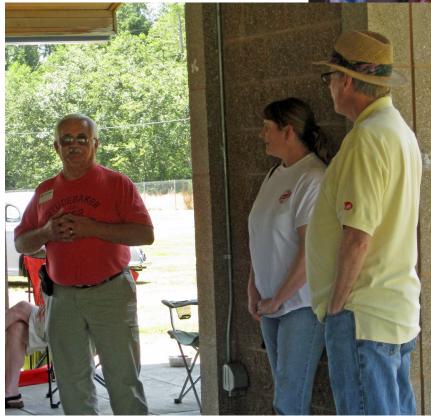

Our wonderful President, Laurel Berry opened the Meeting by introducing Denny Faust and his

ing Chapters, and the help they provide. James Bell told us he negotiated "a great price" with the Museum, but did not state the dollar amount. He told us the Museum will provide the show field and a banquet room, along with meeting rooms. The Dome parking lot will be available for the Swap Meet and car trailer parking. The car show will be open to the public, and have a \$5.00 entrance fee.

wife. They came from Pennsylvania to check out the hotels, America's Car Museum, and the Tacoma area for the 2018 International Meet. Denny told us what

iday Inn, and Best Western - all in Tacoma. There will be enough rooms for the SDC, AOAI and ASC. Denny mentioned all the clubs could share one Hospitality room if desired. Denny has been involved in the last seven Intl Meets, and thinks the 2018 Meet will have around 450. registrants, based

Three Hotels will be used: La Quinta, Hol-

on his experience. He said 40% of registrants will attend the banquet.

Denny said Cornerstone will do the Registration forms and collect the money if we want. They do charge a fee, and it was unclear if the hosting chapters would have to pay for their service. Denny told us the company "Right Impressions" does a great job with trophy plaques.

Denny said the hosting chapters will receive \$5000 guaranteed, regardless of how much the National Organization brings in. The \$5000

The new Meet format uses "drive-thru" judging. Denny told us the National provides their own Professional Judges. They use a computer program as they go along, and they have all the results when the judging is complete. James Bell told us the #1 Avanti will be restored in time for the 2018 Meet. Mary West asked about security for the cars at the hotels, and the swap booths. Denny told us the National will hire security guards as needed, if the Museum does not have them.