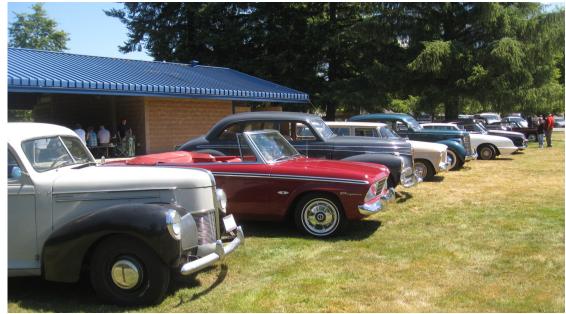

#### The Washington President

We had a marvelous picnic this year. The weather was the National SDC Organization furnishes for the hostperfect, the food delicious, and there were too many cars and people to count! I tried to note all the cars, but I know I missed a bunch - my apologies if I miss yours in the list. We had four Avantis, one M-series truck, one C-cab truck, a '57 Silver Hawk, a '37 Pres. coupe, a '41 Commander sedan, a '38 Commander, a '39 Champion coupe, a '39 President sedan, two '64 convertibles, a '54 Commander, a '53 "Lowboy", and a '60 Lark wagon. WOW. I do wish I had gone around with a tablet for everyone to sign in, including their cars. Next year I will do better!