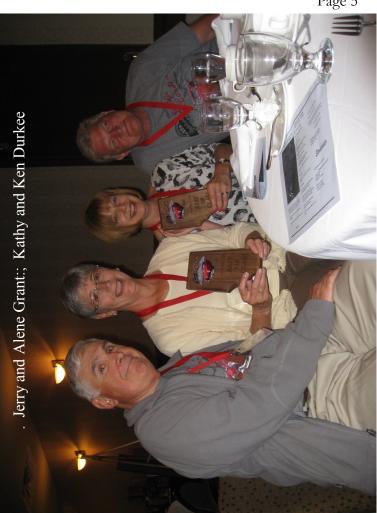

# Short CAN-AM Report (by Greta)

I LOVE CANADA !!! The Can Am Zone

Meet in Calgary, Alberta Canada was wonderful. We were a little concame from Idaho, Montana, Oregon, and Washington. There was even one from California (that is a long distance away). Our chapter had 6 Beautiful cars, wonderful people, great food—it doesn't get any better. cleared the way and we were treated to almost perfect weather. Kevin door Commander. And Odd and Greta Justad, who chickened out and Fonseca, Francis Prefontaine and the members of Alberta's Edmonton when everything is concentrated. Lots of different chapters were repcerned about the forest fires as we started out, but the powers-that-be the parking lot of the meet hotel (Delta Calgary South). Always nice and Alene Grant from Seguim won in their division for their 1958 4-SDC chapter did a great job. The show and swap meet were held in SHOW!!! for their 1957 Silver Hawk. W000W000W000. Jerry representatives, and we came home with trophies for them all. Ken resented—wish I had counted them as they were called out. They drove their Subaru, still managed to walk off with the door prize. and Kathy Durkee won Best of Division as well as BEST OF Already looking forward to next year.