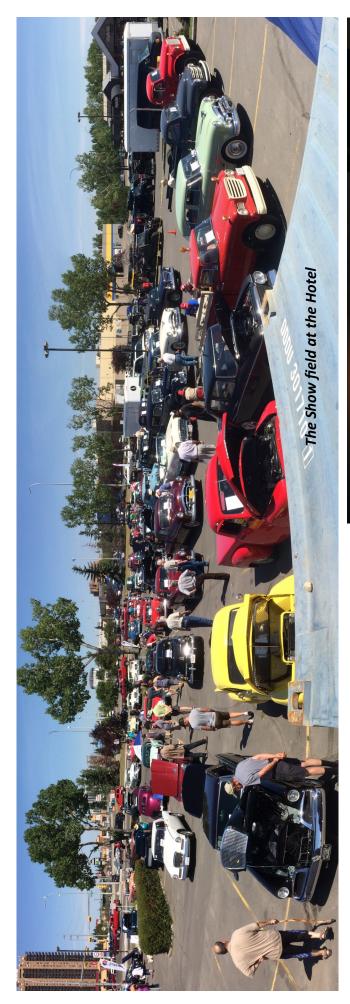

# "Round up Those Studebakers!" Pacific Southwest Zone Meet October 20-22, 2017

#### Hosted by the San Joaquin Valley Chapter, Studebaker Drivers Club

Our club has many exciting things planned, starting with a Scrabble Run and Spaghetti Dinner on Friday, Concours, Valve Cover Racing and Banquet on Saturday and ending with a special tour on Sunday morning.